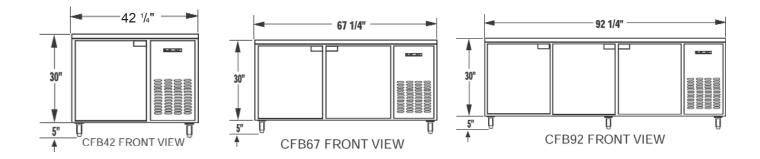

| SPECIFICATIONS                           | CFB42                                 | CFB67                                 | CFB92                                 |
|------------------------------------------|---------------------------------------|---------------------------------------|---------------------------------------|
| DIMENSIONAL DATA                         |                                       |                                       |                                       |
| Net Capacity (cu. ft.)                   | 8.0                                   | 17.0                                  | 26.0                                  |
| Width, Overall (in.)                     | <b>42</b> <sup>1</sup> / <sub>4</sub> | <b>67</b> <sup>1</sup> / <sub>4</sub> | <b>92</b> <sup>1</sup> / <sub>4</sub> |
| Depth, Overall (in. Hdls.) (in.)         | 36                                    | 36                                    | 36                                    |
| Depth, Body Only (Less Door(s)(in.)      | 34                                    | 34                                    | 34                                    |
| Height, Overall (incl. 5" Casters) (in.) | 35                                    | 35                                    | 35                                    |
| Shelf Area (sq. ft.)                     | 3.8                                   | 8.0                                   | 12.4                                  |
| No. of Shelves                           | 1                                     | 2                                     | 3                                     |
| No. of Doors                             | 1                                     | 2                                     | 3                                     |
| Interior Depth (in.)                     | <b>28</b> <sup>1</sup> / <sub>2</sub> | <b>28</b> <sup>1</sup> / <sub>2</sub> | <b>28</b> <sup>1</sup> / <sub>2</sub> |
| Interior Height (in.)                    | 26                                    | 26                                    | 26                                    |
| Interior Width (in.)                     | 22                                    | 47                                    | 72                                    |
| Condensing Unit Size (H.P.)              | <sup>1</sup> / <sub>4</sub>           | 1/ <sub>3</sub>                       | <sup>1</sup> / <sub>2</sub>           |
| Refrigerant                              | R-404A                                | R-404A                                | R-404A                                |
| Cabinet Electrical                       | 115/60/1                              | 115/60/1                              | 115/60/1                              |
| Amps                                     | 5.2                                   | 7.6                                   | 9.9                                   |
| Number of Fans                           | 1                                     | 2                                     | 2                                     |
| Shipping Weight (Ibs.                    | 335                                   | 470                                   | 580                                   |
| Shipping Height (in.)                    | 43                                    | 43                                    | 43                                    |
| Shipping Length (in.)                    | 54                                    | 77                                    | 109                                   |
| Shipping Depth (in.)                     | 41                                    | 41                                    | 41                                    |