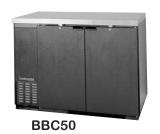

| SPECIFICATIONS                                     | BBC50    | BBC59    | BBC69    | BBC79    | BBC90    |
|----------------------------------------------------|----------|----------|----------|----------|----------|
| DIMENSIONAL DATA                                   |          |          |          |          |          |
| Net Capacity (cu. ft.)                             | 16       | 22       | 26       | 28       | 35       |
| Barrel Capacity — (# of Barrel Type Kegs)          | _        | 2        | 3        | 4        | 4        |
| Straight Wall Capacity — (# of Straight Wall Kegs) | 2        | 3        | 3        | 4        | 5        |
| Width, Overall (in.)                               | 50       | 59       | 69       | 79       | 90       |
| Depth, Overall, (in.)                              | 27       | 27       | 27       | 27       | 27       |
| Height, Overall (in.)                              | 363/4    | 363/4    | 363/4    | 363/4    | 363/4    |
| Number of Doors                                    | 2        | 2        | 2        | 3        | 3        |
| Number of Shelves                                  | 4        | 4        | 4        | 6        | 6        |
| Condensing Unit Size (H.P.)                        | 1/3      | 1/3      | 1/3      | 1/3      | 1/3      |
| Refrigerant                                        | R-134a   | R-134a   | R-134a   | R-134a   | R-134a   |
| Cabinet Electrical Specs                           | 115/60/1 | 115/60/1 | 115/60/1 | 115/60/1 | 115/60/1 |
| Total Amps                                         | 8.6      | 8.6      | 9.3      | 9.3      | 10.0     |
| Power Supply Cord (10 ft.)                         | YES      | YES      | YES      | YES      | YES      |
| Shipping Weight (lbs.)                             | 355      | 385      | 415      | 455      | 505      |
| Shipping Height (in.)                              | 46       | 46       | 46       | 46       | 46       |
| Shipping Length (in.)                              | 58       | 65       | 78       | 88       | 109      |
| Shipping Depth (in.)                               | 42       | 42       | 42       | 42       | 42       |