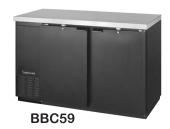

| SPECIFICATIONS                                     | BBC50    | BBC59    | BBC69    | BBC79    | BBC90    |
|----------------------------------------------------|----------|----------|----------|----------|----------|
| DIMENSIONAL DATA                                   |          |          |          |          |          |
| Net Capacity (cu. ft.)                             | 16       | 22       | 26       | 28       | 35       |
| Barrel Capacity — (# of Barrel Type Kegs)          | _        | 2        | 3        | 4        | 4        |
| Straight Wall Capacity — (# of Straight Wall Kegs) | 2        | 3        | 3        | 4        | 5        |
| Width, Overall (in.)                               | 50       | 59       | 69       | 79       | 90       |
| Depth, Overall, (in.)                              | 27       | 27       | 27       | 27       | 27       |
| Height, Overall (in.)                              | 363/4    | 363/4    | 363/4    | 363/4    | 363/4    |
| Number of Doors                                    | 2        | 2        | 2        | 3        | 3        |
| Number of Shelves                                  | 4        | 4        | 4        | 6        | 6        |
| Condensing Unit Size (H.P.)                        | 1/3      | 1/3      | 1/3      | 1/3      | 1/3      |
| Refrigerant                                        | R-134a   | R-134a   | R-134a   | R-134a   | R-134a   |
| Cabinet Electrical Specs                           | 115/60/1 | 115/60/1 | 115/60/1 | 115/60/1 | 115/60/1 |
| Total Amps                                         | 8.6      | 8.6      | 9.3      | 9.3      | 10.0     |
| Power Supply Cord (10 ft.)                         | YES      | YES      | YES      | YES      | YES      |
| Shipping Weight (lbs.)                             | 355      | 385      | 415      | 455      | 505      |
| Shipping Height (in.)                              | 46       | 46       | 46       | 46       | 46       |
| Shipping Length (in.)                              | 58       | 65       | 78       | 88       | 109      |
| Shipping Depth (in.)                               | 42       | 42       | 42       | 42       | 42       |