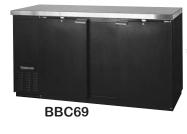

| SPECIFICATIONS                                     | BBC50    | BBC59    | BBC69    | BBC79    | BBC90    |
|----------------------------------------------------|----------|----------|----------|----------|----------|
| DIMENSIONAL DATA                                   |          |          |          |          |          |
| Net Capacity (cu. ft.)                             | 16       | 22       | 26       | 28       | 35       |
| Barrel Capacity — (# of Barrel Type Kegs)          | _        | 2        | 3        | 4        | 4        |
| Straight Wall Capacity — (# of Straight Wall Kegs) | 2        | 3        | 3        | 4        | 5        |
| Width, Overall (in.)                               | 50       | 59       | 69       | 79       | 90       |
| Depth, Overall, (in.)                              | 27       | 27       | 27       | 27       | 27       |
| Height, Overall (in.)                              | 363/4    | 363/4    | 363/4    | 363/4    | 363/4    |
| Number of Doors                                    | 2        | 2        | 2        | 3        | 3        |
| Number of Shelves                                  | 4        | 4        | 4        | 6        | 6        |
| Condensing Unit Size (H.P.)                        | 1/3      | 1/3      | 1/3      | 1/3      | 1/3      |
| Refrigerant                                        | R-134a   | R-134a   | R-134a   | R-134a   | R-134a   |
| Cabinet Electrical Specs                           | 115/60/1 | 115/60/1 | 115/60/1 | 115/60/1 | 115/60/1 |
| Total Amps                                         | 8.6      | 8.6      | 9.3      | 9.3      | 10.0     |
| Power Supply Cord (10 ft.)                         | YES      | YES      | YES      | YES      | YES      |
| Shipping Weight (lbs.)                             | 355      | 385      | 415      | 455      | 505      |
| Shipping Height (in.)                              | 46       | 46       | 46       | 46       | 46       |
| Shipping Length (in.)                              | 58       | 65       | 78       | 88       | 109      |
| Shipping Depth (in.)                               | 42       | 42       | 42       | 42       | 42       |