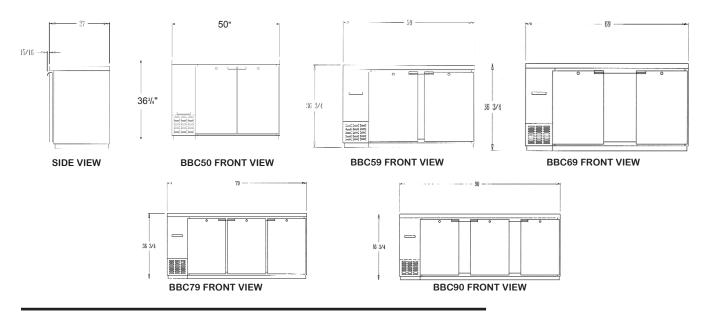

| SPECIFICATIONS                                     | BBC50    | BBC59    | BBC69    | BBC79    | BBC90    |
|----------------------------------------------------|----------|----------|----------|----------|----------|
| DIMENSIONAL DATA                                   |          |          |          |          |          |
| Net Capacity (cu. ft.)                             | 16       | 22       | 26       | 28       | 35       |
| Barrel Capacity — (# of Barrel Type Kegs)          | _        | 2        | 3        | 4        | 4        |
| Straight Wall Capacity — (# of Straight Wall Kegs) | 2        | 3        | 3        | 4        | 5        |
| Width, Overall (in.)                               | 50       | 59       | 69       | 79       | 90       |
| Depth, Overall, (in.)                              | 27       | 27       | 27       | 27       | 27       |
| Height, Overall (in.)                              | 363/4    | 363/4    | 363/4    | 363/4    | 363/4    |
| Number of Doors                                    | 2        | 2        | 2        | 3        | 3        |
| Number of Shelves                                  | 4        | 4        | 4        | 6        | 6        |
| Condensing Unit Size (H.P.)                        | 1/3      | 1/3      | 1/3      | 1/3      | 1/3      |
| Refrigerant                                        | R-134a   | R-134a   | R-134a   | R-134a   | R-134a   |
| Cabinet Electrical Specs                           | 115/60/1 | 115/60/1 | 115/60/1 | 115/60/1 | 115/60/1 |
| Total Amps                                         | 8.6      | 8.6      | 9.3      | 9.3      | 10.0     |
| Power Supply Cord (10 ft.)                         | YES      | YES      | YES      | YES      | YES      |
| Shipping Weight (lbs.)                             | 355      | 385      | 415      | 455      | 505      |
| Shipping Height (in.)                              | 46       | 46       | 46       | 46       | 46       |
| Shipping Length (in.)                              | 58       | 65       | 78       | 88       | 109      |
| Shipping Depth (in.)                               | 42       | 42       | 42       | 42       | 42       |

<sup>\*\*</sup>NOTE: A minimum clearance of 3" on each side, front and rear of cabinet is required for optimum performance. Note: All specifications subject to change without notice.